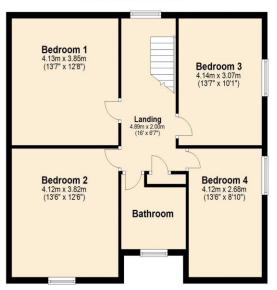

## Garage 2.87m x 5.28m (9'5" x 17'4") Conservatory Lean-to 2.57m x 3.52m Sitting Room 4.13m x 3.80m (13'7" x 12'6") Room Breakfast Room

Ground Floor
Approx. 107.1 sq. metres (1152.8 sq. feet)

First Floor
Approx. 73.8 sq. metres (794.3 sq. feet)

Total area: approx. 180.9 sq. metres (1947.1 sq. feet)

8-9 Red Lion Street Stamford Lincolnshire PE9 1PA

onestestates.co.uk
www.nestestates.co.uk