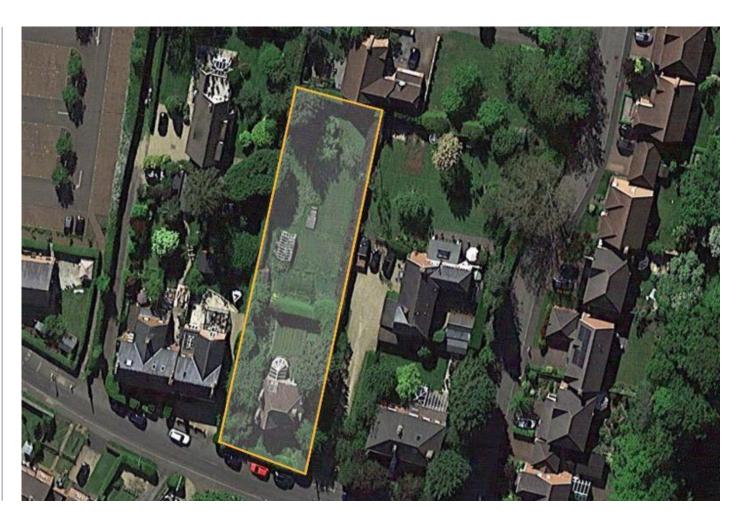

•

\*\*\*SOUGHT AFTER LOCATION\*\*\*Unique opportunity to purchase a four-bedroom detached house for renovation with planning permission to extend. Also included under this listing is a separate 1/4 Acre plot with planning permission to build a further four bedroom house. The entire plot is approximately 0.4 Acre. Contact our office for more information.