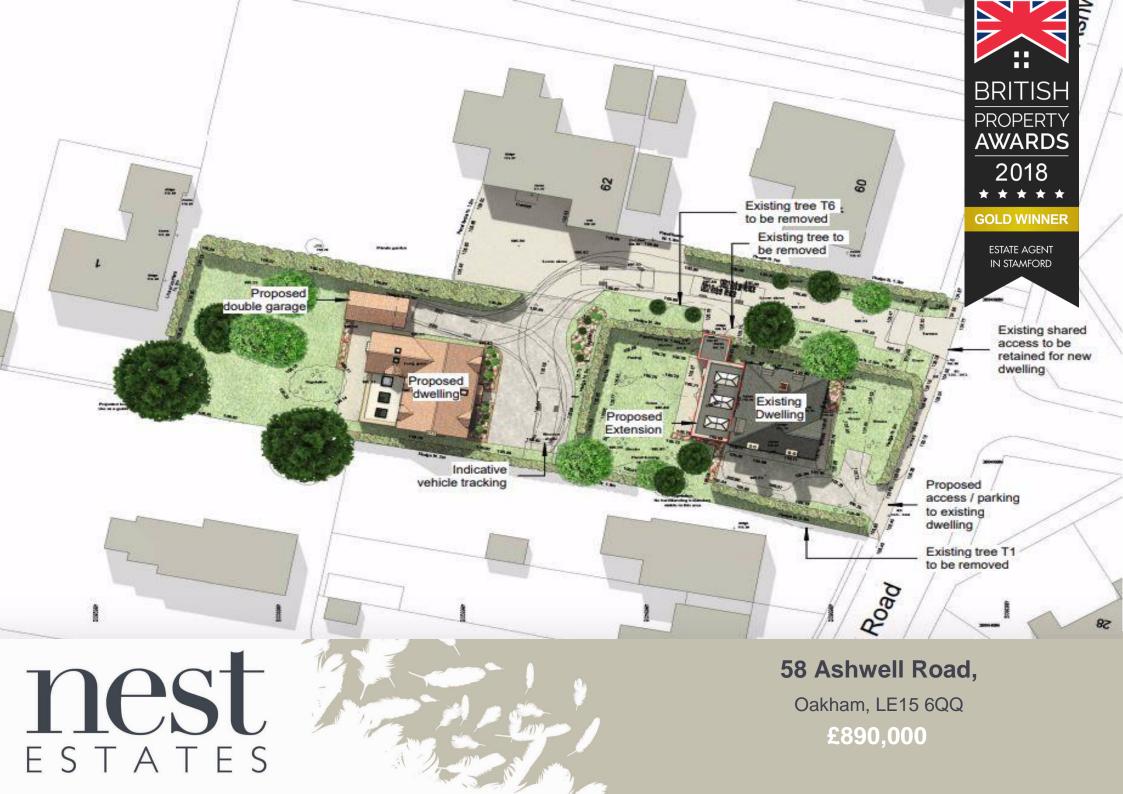

•

\*\*\*SOUGHT AFTER LOCATION\*\*\*Unique opportunity to purchase a four-bedroom detached house for renovation with planning permission to extend. Also included under this listing is a separate 1/4 Acre plot with planning permission to build a further four bedroom house. The entire plot is approximately 0.4 Acre. Contact our office for more information.